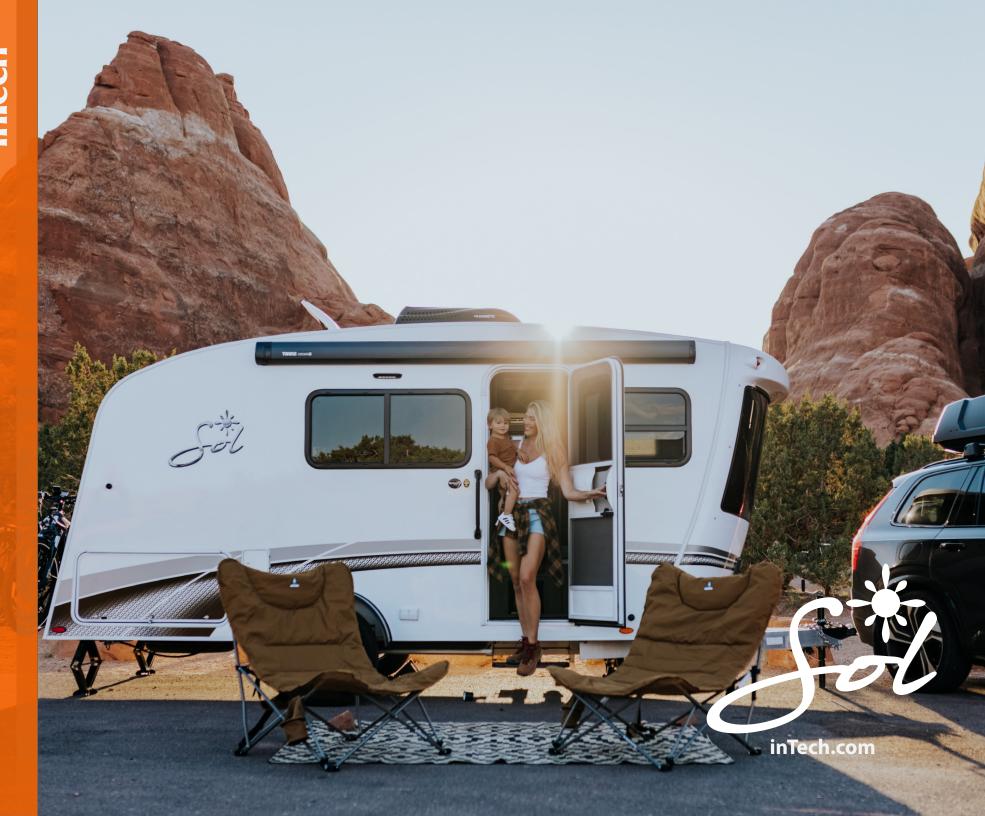

## **Floorplans**

Dawn

Height

Width

Height

Length

Width

**Eclipse** 

Horizon

**Eclipse** 

6'4"

6'8"

9'4"

17'

8'6"



**Specifications** 

**Interior Dimensions** 

**Exterior Dimensions** 



Dawn

6'4"

6'8"

9'3"

16'

8'6"



6'8"

9'6"

19'

8'6"

|                                                           | 7' Manual Awning              | • | - 1   | - 3 |
|-----------------------------------------------------------|-------------------------------|---|-------|-----|
| Bathroom 29's 44"  Kitchen  Dinete Sleeping Area 50's 80" | 10' Power Awning              | - | • 3/2 | •   |
|                                                           | Dual LP Tanks                 | • | •     | •   |
|                                                           | Slide-Out Rear Kitchen