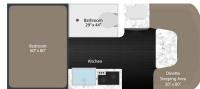

## **Floorplans**

Dawn

Height

Width

Height

Length

Width

**Eclipse** 

6'8"

9'6"

19'

8'6"

|                                                           | 7' Manual Awning              | • | - 1   | - 3 |
|-----------------------------------------------------------|-------------------------------|---|-------|-----|
| Bathroom 29's 44"  Kitchen  Dinete Sleeping Area 50's 80" | 10' Power Awning              | - | • 3/2 | •   |
|                                                           | Dual LP Tanks                 | • | •     | •   |
|                                                           | Slide-Out Rear Kitchen        | - | - //  | •   |
|                                                           | 12V Rear Kitchen Refrigerator |   | -     | •   |
| Horizon                                                   | Roof Rack                     | • | •     | •   |
|                                                           | Power Tongue Jack             |   | •     |     |
|                                                           | Solar with Lithium Batteries  | • | •     | •   |
| 6′ 6″                                                     |                               |   |       |     |