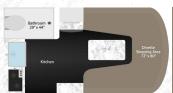

## **Floorplans**

Dawn

Height

Width

Height

Length

Width

**Eclipse** 

**Interior Dimensions** 

**Exterior Dimensions** 

Dawn

6'4"

6'8"

9'3"

16'

8'6"