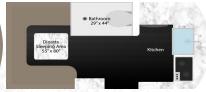

## **Floorplans**

Dawn

Height

Width

Height

Length

Width

**Eclipse** 

Horizon

**Eclipse** 

6'4"

6'8"

9'4"

17'

8'6"

**Specifications** 